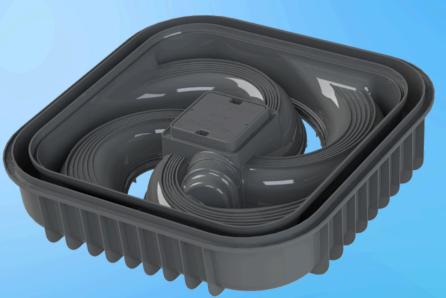

## FLUSH-MOUNT DRAIN WITH A FLOW RATING OF UP TO 210 GPM

\*Optional hydrostatic valve for high water tables

## UNBLOCKABLE POWER | EFFORTLESS FUNCTIONALITY

Blue Square's innovative HydroFusion Drain delivers optimal circulation, capturing more debris and leaving behind a clean and hassle-free pool.

- Enhanced Debris Capture: Optimized channel design directs more debris towards the drain center
- Highly Compatible: Flexible with various pool setups; compatible with 2.5" and 3.0" plumbing
- Long Lasting Performance: Stronger solvent welds to PVC plumbing systems
- Flush Design: No more stubbing toes on protruding drains, while also preventing robotic cleaners from getting stuck
- Fully VGBA Compliant: The single source suction drain exceeds safety requirements
- Widened Channel Openings: Removes large leaves and debris thanks to the optimal design