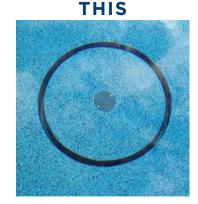

Eclipse Pool Drain eliminates large debris

Typical pool drain with debris unable to exit pool

Innovative circular channel design