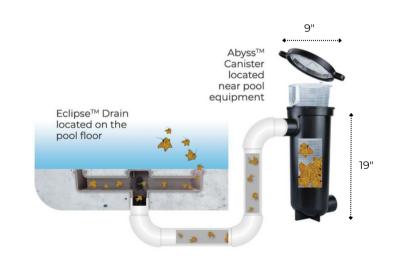

## REMOVE LARGE DEBRIS WITH BEAUTY AND EASE

Blue Square Manufacturing is changing the way the industry looks at drains and debris removal. By blending style and functionality, the **Eclipse™ Drain** removes large debris while remaining virtually invisible to the eye. In other words, the only thing you'll notice is clean.

## **COMBINE WITH THE ABYSS CANISTER** FOR MAXIMUM PERFORMANCE

- Captures and stores large debris storing it conveniently near the pool equipment
- · Provides the largest debris capacity on the market
- · Holds a high volume of debris without interfering with the operation of your pool equipment
- Can install 2 or more parallel for heavy debris areas
- · No unsightly deck lids
- Clear pressure-safe lid
- Compatible with 2" or 2.5" suction lines