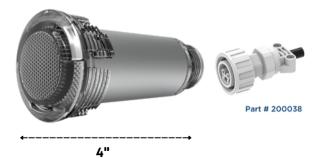

## **AWARD-WINNING, LOW-VOLTAGE NICHELESS LIGHTS**

The Blue Square Spectrum nicheless pool & spa lights incorporate the latest generation LED technology and thermal management system to ensure maximum light output and reliability. In addition, these lights are extremely energy efficient and long-lasting. The entire system is extra-low-voltage ensuring safety at all times. Its contemporary design and ease of installation make it the perfect choice for new pool construction or remodelling older pools.

- Awarded one of the Top 50 Products of 2022 and designed for a wide range of applications
- Low voltage LED replacements for industry standard niches including Jandy®, Hayward® and Pentair®
- Perfect for 1.5" niche/wall fittings and bubblers
- The latest LED technology and thermal management systems have been incorporated to provide vibrant RGBW performance with maximum energy efficiency
- In most cases, new lighting can be installed using the existing cord with our patented, UL-approved plug