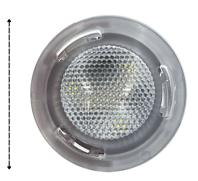

## **AWARD-WINNING, LOW-VOLTAGE NICHELESS LIGHTS**

The Blue Square Spectrum nicheless pool & spa lights incorporate the latest generation LED technology and thermal management system to ensure maximum light output and reliability. In addition, these lights are extremely energy efficient and long-lasting. The entire system is extra-low-voltage ensuring safety at all times. Its contemporary design and ease of installation make it the perfect choice for new pool construction or remodelling older pools.

- Awarded one of the Top 50 Products of 2022 and designed for a wide range of applications
- Low voltage LED replacements for industry standard niches including Jandy®, Hayward® and Pentair®
- Perfect for 1.5" niche/wall fittings and bubblers
- The latest LED technology and thermal management systems have been incorporated to provide vibrant RGBW performance with maximum energy efficiency
- In most cases, new lighting can be installed using the existing cord with our patented, UL-approved plug