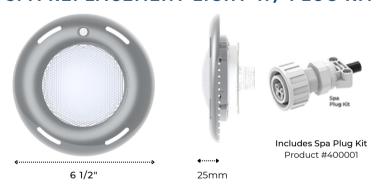

## SPA REPLACEMENT LIGHT W/ PLUG KIT

#### **Light Color | Product Number**

- Blue | VLSS4008-BL
- White | VLSS4004-WT
- Warm White | VLSS4014-WW
- Multicolor Hayward | VLSS4000-H
- Multicolor Jandy/ Wall Switch | VLSS4000-J
- Multicolor Pentair | VLSS4000-P
- Amber FFWCC Turtle Compliant | VLSS4000-T