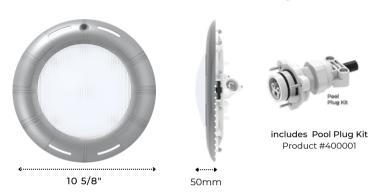

## POOL REPLACEMENT LIGHT W/ PLUG KIT

#### 30 Watt Light Color | Product Number

- Blue | VLPP1004-BL
- White | VLPP2004-WT
- Warm White | VLPP2014-WW
- Multicolor Hayward | VLPP3030-H
- Multicolor Jandy/ Wall Switch | VLPP3030-J
- Multicolor Pentair | VLPP3030-P
- Amber FFWCC Turtle Compliant | VLPP3030-T