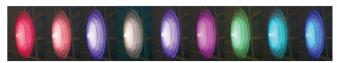

#### AVAILABLE IN WHITE, BLUE AND MULTI-COLOR

- Replacements for pool, spa, and nicheless lighting (also replaces fiber optic)
- Use existing lighting cable and our patented quick-connect plug kits in most cases
- Public and semi-public commercial pool compatible
- Adjustable tab system fits most lighting niches including Jandy®, Hayward® and Pentair®
- Replaces both 1.5" nicheless lights and fiber optics
- 12-14 volt transformer required for all of our low-voltage lighting

#### 30 Watt Light Color | Product Number

- Blue | VLPP1004-BL
- White | VLPP2004-WT
- Warm White | VLPP2014-WW
- Multicolor Hayward | VLPP3030-H
- Multicolor Jandy/ Wall Switch | VLPP3030-J
- Multicolor Pentair | VLPP3030-P
- Amber FFWCC Turtle Compliant | VLPP3030-T