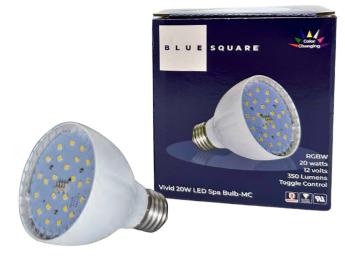

# **Product Description**

Light up your backyard with the Vivid LED replacement pool and spa bulbs for an immediate transformation to paradise. Blue Square designs, manufactures, and distributes the most advanced and durable lighting products on the market. Our line of LED spa bulbs are no exception to our excellence. The 12V and 120V LED spa bulb features an advanced microprocessor with wide-angled, high-output LEDs. Guaranteed high-speed LED performance and bright, vivid light output.

## **Specifications**

• Base: E26 screw terminal

• Color Temperature: 3000K, 5000K and RBG-5000K

CRI: >80

• Input Voltage: 12V and 120V

Power (W): 20WBeam Angle: 120°

• Ingress Protection: IP64