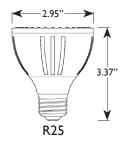

thstand dust and from water spray
- · Easy to Install and Operate



| Item Number | Color<br>Temp | Wattage | Beam<br>Spread | Lumens |
|-------------|---------------|---------|----------------|--------|
| VLB2500-WT  | 5000K         | 20W     | 120°           | 1600   |
| VLB250l-WT  | 5000K         | 20W     | 120°           | 1700   |
| VLB2500-WW  | 3000K         | 20W     | 120°           | 1600   |
| VLB250l-WW  | 3000K         | 20W     | 120°           | 1700   |
| VLB2500-MC  | RGBW-5000K    | 20W     | 120°           | 350    |
| VLB250l-MC  | RGBW-5000K    | 20W     | 120°           | 350    |
| VLB2500-MAX | RGBW-5000K    | 20W     | 120°           | 600    |
| VLB250l-MAX | RGBW-5000K    | 20W     | 120°           | 600    |

# Certifications





### **Product Dimensions**





### Warranty

Residential: 5-Year Warranty
Commercial: 5-Year Warranty

Specifications subject to change without notice.