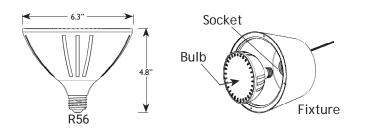

| 120°           | 2975   |
| VLB3501-WT  | 5000K         | 35W     | 120°           | 3325   |
| VLB3500-WW  | 3000K         | 35W     | 120°           | 2975   |
| VLB3501-WW  | 3000K         | 35W     | 120°           | 3325   |
| VLB3500-MC  | 5000K         | 35W     | 120°           | 750    |
| VLB3501-MC  | 5000K         | 35W     | 120°           | 750    |
| VLB3500-MAX | 5000K         | 35W     | 120°           | 4700   |
| VLB3501-MAX | 5000K         | 35W     | 120°           | 4700   |

### Features & Benefits

- Highest Output Bulbs Available
- Reduces Energy Costs by 80% or more
- Lasts up to 50,000+ Hours (20 Years)
- Solid White or Color Changing Options
- IP64 designed to withstand dust and from water spray
- Easy to Install and Operate

#### **Product Dimensions**



### Certifications



### Warranty

Residential: 5-Year Warranty Commercial: 5-Year Warranty

Specifications subject to change without notice. ©Copyright 2022, Blue Square, Chandler, AZ 85225 - All rights reserved. Patents pending.