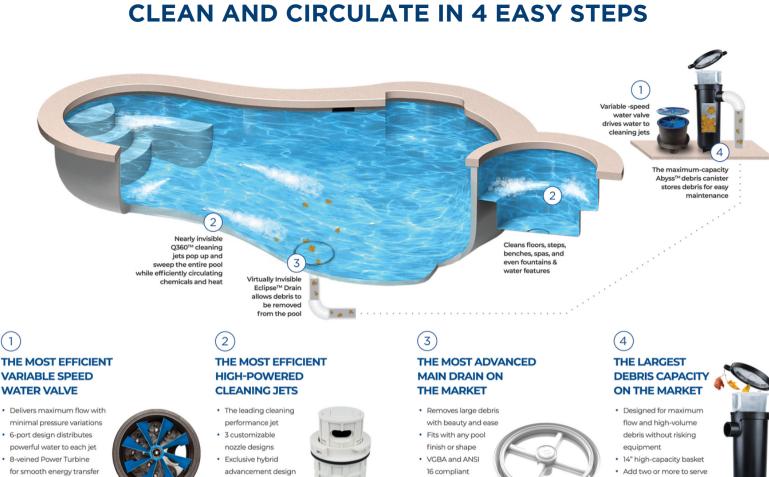

## THE WORLD'S MOST EFFICIENT IN-FLOOR POOL CLEANER

MENSON-N

## Save time and energy with the Q360+ In-Floor cleaning system

- Circulates water and chemicals to every square inch of your pool
- Independently proven to reduce chemicals and energy costs
- Delivers more cleaning distance and efficiency than ever
- The only system that consistently delivers savings at every pump speed
- Free custom CAD plans to clean your unique pool shape and size
- No more ugly hoses or cleaning devices

**BLUE** SQUARE

Single source

unblockable drain

## FREE CUSTOM IN-FLOOR PLANS **DESIGNED TO MAXIMIZE CLEANING**

Get a free plan with a 2-business day turnaround to ensure your system is designed correctly for maximum efficiency.

5 color options to

blend into any surface

## AND CIRCULATION

- Add two or more to serve
- in high-debris areas
- Clear pressure-safe lid

BLUE SQUARE