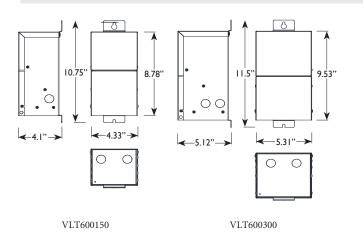

: Stainless Steel Casing

▶ Power Cord: Requires hardwired line-voltage(120V) installation (licensed electrician recommended)

Input Voltage: 120V 60Hz
Voltage Taps: 13 & 15 VAC
Secondary Circuit Protection:

• 150W & 300W: Auto Resettable fuse

▶ Maximum Draw: Max 150W 12.5A and 300W 25A

#### Features & Benefits

- Highly efficient El core runs cooler, generates less noise, with less voltage loss under load.
- Unique color-coded wire markers for easy maintenance and troubleshooting.
- ▶ Large 13 & 15V taps (UL 1838 compliant)
- ▶ 150W or 300W capacity
- Stainless steel body with removable face plate.
- Magnetic circuit breaker; auto reset integrated thermal breaker (in core).
- ▶ ETL Listed for both indoor and outdoor use.

# Warranty

5 Years

#### Certifications



### **Dimensions**