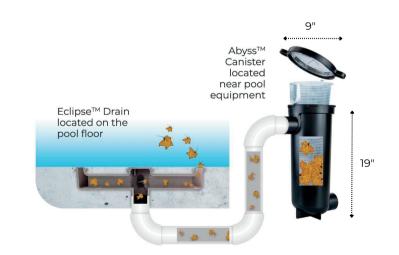

## Abyss™

## COMBINE WITH THE ABYSS CANISTER FOR MAXIMUM PERFORMANCE

- Captures and stores large debris storing it conveniently near the pool equipment
- Provides the largest debris capacity on the market
- Holds a high volume of debris without interfering with the operation of your pool equipment
- Can install 2 or more parallel for heavy debris areas
- No unsightly deck lids
- Clear pressure-safe lid
- Compatible with 2" or 2.5" suction lines