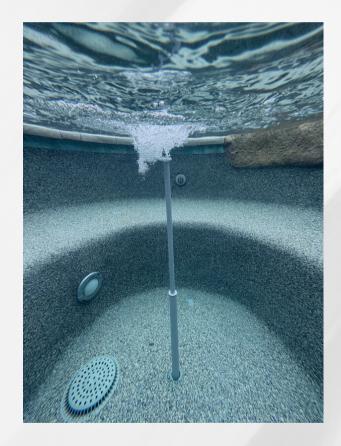

## **ELEVATE**

YOUR POOL & SPA DESIGN

The Q360 Telescoping Bubbler is designed to add additional beauty to any pool or spa. When the bubbler is extended, the bubbling effect and tranquil sound of falling water can instantly relax and rejuvenate you, adding a sense of peace and tranquility to your outdoor pool environment. When retracted, the bubbler sits flush with your pool or spa floor, steps, benches, or sun decks making it virtually undetectable.