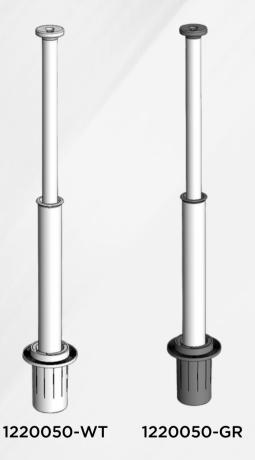

## **PRODUCT FEATURES**

- Easy to install
- Maintenance-free
- Works in depths up to 36"
- Retracts into the pool/spa floor when not in use
- Can be adjusted to water depths down to 4"
- Available in White & Grey