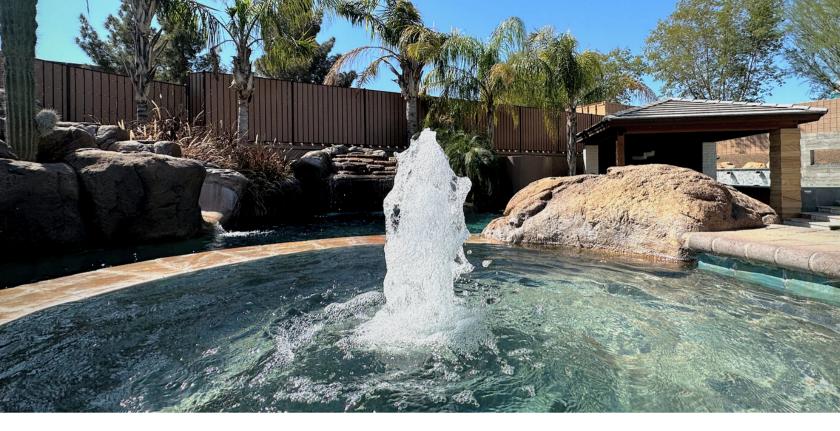

## **ELEVATE**

YOUR POOL & SPA DESIGN

The Q360 Telescoping Bubbler is designed to add additional beauty to any pool or spa. When the bubbler is extended, the bubbling effect and tranquil sound of falling water can instantly relax and rejuvenate you, adding a sense of peace and tranquility to your outdoor pool environment. When retracted, the bubbler sits flush with your pool or spa floor, steps, benches, or sun decks making it virtually undetectable.