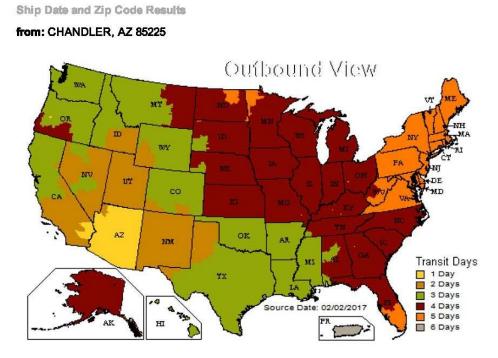

## SHIPPING POLICY

• UPS orders received before 12:00pm (MST) will be shipped within 2 Business Days.

**UPS Estimated Transit Days** 

- Freight orders received before 12:00pm (MST) will be shipped within 4 Business Days.
  - *Expedited / Same Day Shipping Services may require additional fees.*