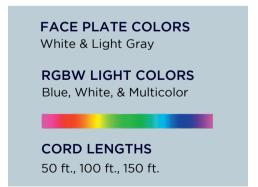

| Light Color                                                                                                                                                                    | Lumens  | Power<br>Consumption | Incandescent<br>Equivalent |
|--------------------------------------------------------------------------------------------------------------------------------------------------------------------------------|---------|----------------------|----------------------------|
| ALL LIGHTS OPERATE FROM 12V AC - 14V AC POWER SUPPLY  UL Listed for installation with the top of the luminaire lens not less than 4" below the normal water level of the pool. |         |                      |                            |
| Blue                                                                                                                                                                           | 420 Lm  | 9 Watts              | 90 Watts                   |
| White                                                                                                                                                                          | 1870 Lm | 9 Watts              | 90 Watts                   |
| RGBW (held on white)                                                                                                                                                           | 630 Lm  | 17 Watts             | 170 Watts                  |