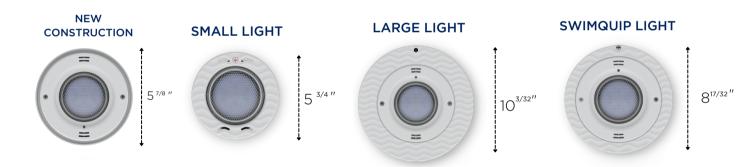

## LIGHT SPECIFICATIONS

The Lite Star is designed to highlight the unique finish and shape of pools, spas or fountains at any depth. It allows up to 20 degrees of light-angle adjustment and is energy efficient. With new construction and retro-fit options, this line is ideal for builders and service.