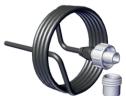

## **Quick Connect Plug**

We're making new construction and replacement lighting easier with our Quick Connect Plug. The Plug simply plugs into the rear of the light and hand-tightened into position - without the use of tools.