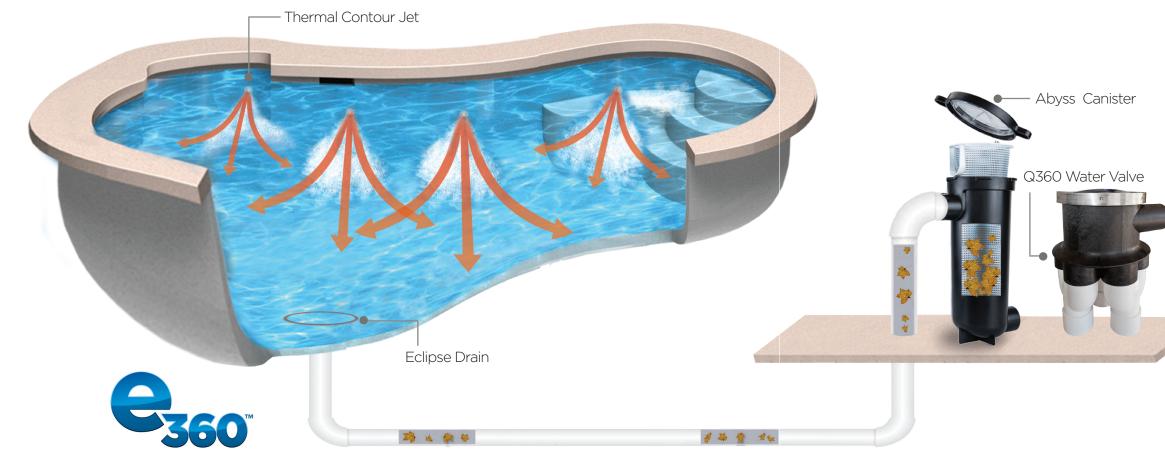

## Pool circulation engineered for today's modern pool

E360<sup>™</sup> is an advanced pool circulation system engineered to maximize the efficiency of today's variable speed pumps. The Q360<sup>™</sup> Water Valve and strategically placed Thermal Contour Jets<sup>™</sup> work together to improve pool circulation and save on chemicals and energy every month. Add the Eclipse Drain<sup>™</sup> and Abyss<sup>™</sup> Canister to enhance dirt and debris removal.

## **Thermal Water Circulation Features & Benefits**

- Reduces chemical and heat cost, up to 30%, for the life of the pool
- Sweeps dirt & debris from walls and help to clean steps
- Lengthens the swimming season
- Pushes warm water down and circulates the whole pool
- Eliminates the need for floor returns
- Smooth pressure changes for longer equipment life

up to 30%, for the life of the pool nd help to clean steps

culates the whole pool ns

Thermal Contour Jet delivers 3-directional Circulation

Eclipse Drain Single Source Suction